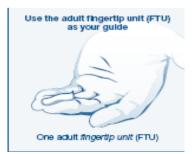

## How much cream should I use?

If the doctor has given you specific instructions about the amount to use, then keep to this advice. If not, the following guide will help you to use the correct amount. Use your index finger (first finger) as a measure. Squeeze the cream from the tube along your index finger from the tip to the first joint as shown in the photograph. This amount of cream is one fingertip unit. One fingertip unit is the amount of cream squeezed along your index finger to the first joint.