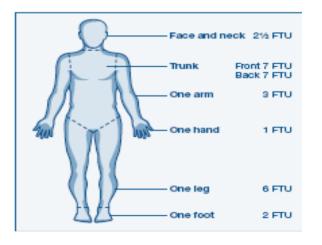

## Face and neck Arm and hand Trunk Trunk (back including buttock si and foot Number of FTUs Age 3-6 months 135 155 2 11/2 1% з 1-2 years 2 2 3-5 years 1% 2 з 315 6-10 years 4% 2 21/2 31/2 5

**CHILD** 